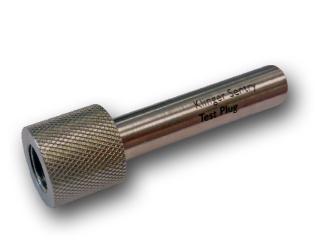

Reverse Integrity Gaskets for clamped connections





# KLINGER SENTRY SR

Reverse Integrity Gaskets

A safe, high integrity seal that provides operators with the ability to test the integrity of a clamped connection. The Sentry SR helps reduce the requirement of large volumes of Nitrogen or other test medias and reduce down time significantly, whilst maximising plant up time, efficiency and safety when carrying out integrity and pressure tests.

### **APPLICATIONS**

Specifically designed for Hub / Clamp Connections to provide reassurance that the seal ring has been installed correctly within the hub unit. Based on original seal ring dimensions the Sentry SR has been rated upto 5000psi by global operators.

## **ASSOCIATED EQUIPMENT & SERVICES**

Sentry Test Plug



Sentry Test Pump



#### **HEAD OFFICE**

KLINGER Ltd Wharfedale Road Euroway Trading Estate Bradford BD4 6SG

Tel: 01274 688 222 Fax: 01274 688 549 www.klinger.co.uk enquiries@klingeruk.co.uk

#### KLINGER RUNCORN

Tel: 01928 577 030 Fax: 01928 575 233

## KLINGER SOUTHAMPTON

Tel: 02380 611 855 Fax: 02380 610 360 **KLINGER ABERDEEN** 

Tel: 01224 772 962 Fax: 01224 772 953

#### KLINGER IMMINGHAM

Tel: 08449 676 778 Fax: 08449 676 779

## KLINGER MIDDLESBROUGH

KLINGER GRANGEMOUTH

Tel: 01642 220 289 Fax: 01642 220 290

Tel: 01324 472 231 Fax: 01324 482 111