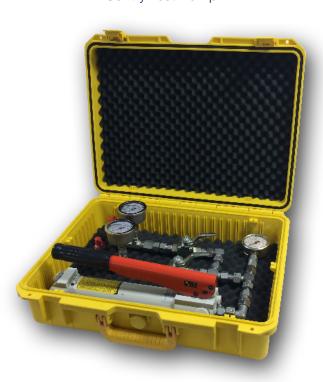

Reverse Integrity Gaskets for clamped connections





# KLINGER SENTRY SR

Reverse Integrity Gaskets

A safe, high integrity seal that provides operators with the ability to test the integrity of a clamped connection. The Sentry SR helps reduce the requirement of large volumes of Nitrogen or other test medias and reduce down time significantly, whilst maximising plant up time, efficiency and safety when carrying out integrity and pressure tests.

### **APPLICATIONS**

Specifically designed for Hub / Clamp Connections to provide reassurance that the seal ring has been installed correctly within the hub unit. Based on original seal ring dimensions the Sentry SR has been rated upto 5000psi by global operators.

## **ASSOCIATED EQUIPMENT & SERVICES**

Sentry Test Plug



Sentry Test Pump



#### **HEAD OFFICE**

KLINGER Ltd Wharfedale Road Euroway Trading Estate Bradford BD4 6SG

Tel: 01274 688 222 Fax: 01274 688 549 www.klinger.co.uk enquiries@klingeruk.co.uk

#### KLINGER RUNCORN

Tel: 01928 577 030 Fax: 01928 575 233

## KLINGER SOUTHAMPTON

Tel: 02380 611 855 Fax: 02380 610 360 **KLINGER ABERDEEN** 

Tel: 01224 772 962 Fax: 01224 772 953

#### KLINGER IMMINGHAM

Tel: 08449 676 778 Fax: 08449 676 779

## KLINGER MIDDLESBROUGH

KLINGER GRANGEMOUTH

Tel: 01642 220 289 Fax: 01642 220 290

Tel: 01324 472 231 Fax: 01324 482 111