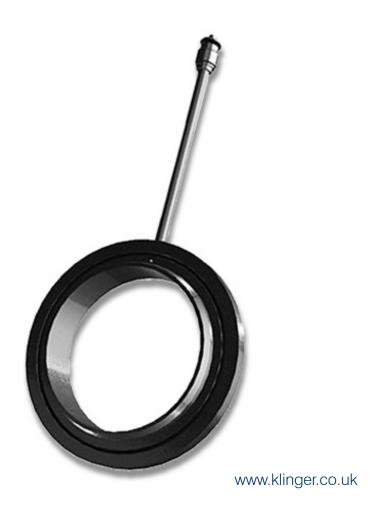

# KLINGER SENTRY SR

Reverse Integrity Gaskets

A safe, high integrity seal that provides operators with the ability to test the integrity of a clamped connection. The Sentry SR helps reduce the requirement of large volumes of Nitrogen or other test medias and reduce down time significantly, whilst maximising plant up time, efficiency and safety when carrying out integrity and pressure tests.

### **APPLICATIONS**

Specifically designed for Hub / Clamp Connections to provide reassurance that the seal ring has been installed correctly within the hub unit. Based on original seal ring dimensions the Sentry SR has been rated upto 5000psi by global operators.