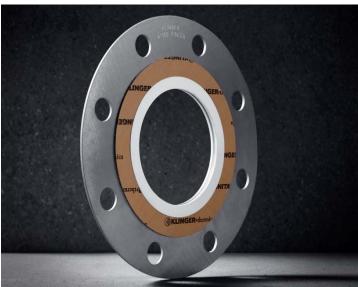

Simple to install, the Safeguard limits further corrosion, giving asset managers and engineers essential quality assurance and cost savings.

- » Klinger Safeguard uses Thermica outer facing which is a CNAF fibre; using mica and NBR binder offers high flexibility, high temperature resistance and excellent compatibility across a broad range of chemicals. The ePTFE inner corrosioncompensating zone helps to fill voids at the gasket bore and reduce the likelihood of further corrosion.
- » Regular corrosion inspection activities can be completed with the knowledge that joints can be remade even if corroded flanges are evident. This is facilitated with the Klinger Safeguard without the need for expensive and disruptive flange replacement machining.
- » The risk of leaks is reduced, minimising the environmental impact of any installation.
- » Halts in production are also reduced. avoiding major loss of revenue.

### **PROPERTIES**

- » Continuous service up to 260°C
- Suitable for RTJ, RF and mismatched RF to RTJ flanges
- Suitable for pressure ratings from Class 150 to 2500
- Compressed fibre facings of mica & synthetic fibres bound with NBR on a high strength metallic core
- Excellent chemical resistance
- 3xA anti-stick finish