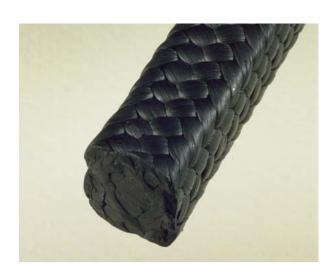

High performance multiservice compression packing for both valves & pumping applications. Klingerlock braided from Gore GFO® filament yarns.

Klinger TopLine packing range has been selected to provide users with gland sealing products that meet today's demanding services, offering effective and trouble-free sealing during application. To achieve this goal we have selected the best materials and the best production methods.

### **GENERAL PROPERTIES**

- » Virtually resistant to all media including strong acids and alkalis.
- » Klingerlock braided from Gore<sup>™</sup> GFO®, PTFE filaments, which have been specially treated to incorporate a graphite based lubricant.
- » Due to its wide service capabilities K49 TopLine packing offers the user a packing material with excellent sealing life and the option of reducing the variety of packings that must be held as stock.