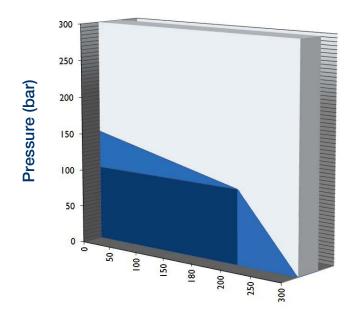

### TYPICAL SPECIFICATIONS

| PROPERTIES                  | VALUES  |
|-----------------------------|---------|
| Min. Temperature            | -240°C  |
| Max. Steam Temperature      | 280°C   |
| Max. Temperature            | 280°C   |
| Max. Static Pressure        | 250 Bar |
| Max. Dynamic Pressure       | 20 Bar  |
| Max. Reciprocating pressure | 200 Bar |
| Max. Speed                  | 18 m/s  |
| pH Range                    | 0-14    |

This packing should not be subjected to maximums of temperature, pressure and speed simultaneously.

KLINGER RUNCORN
Tel: 01928 577 030
Fax: 01928 575 233
KLINGER SOUTHAMPTON
Tel: 02380 611 855
Fax: 02380 610 360
KLINGER ABERDEEN
Tel: 01224 772 962
Fax: 01224 772 953